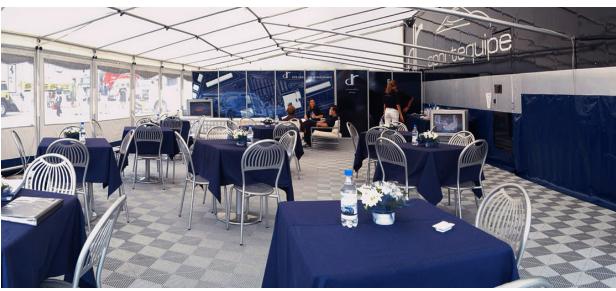

## TRADE SHOWS

From a booth size of a few square feet to one that is thousands of square feet, RG Event Surfaces has a logical choice for trade show and expo flooring. Our surfaces are portable, comfortable, customizable, and easy to install. RG Event Surfaces has a sustainable solution compared to traditional rollout carpets that may not be reusable.

The brilliant and assorted styles and color choices available allow you to choose a floor scheme that complement's your booth's theme.

Greet visitors to your booth with custom Graphictrax logo tiles - printed with your company's logo or brand images in either a single tile or multi-tile format.