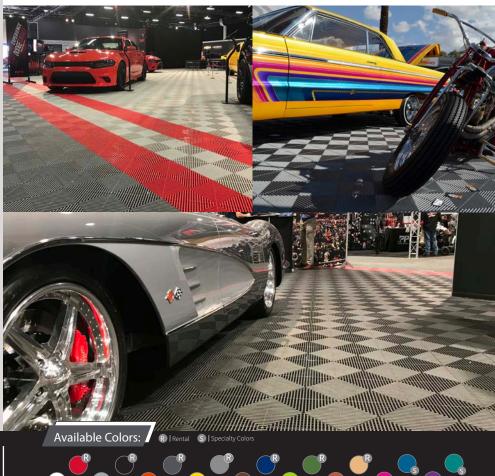

#### Recommended Uses:

Trade Shows

Automotive

Other

Ribtrax® Pro is a revolutionary tile that combines a striking, eye-catching design with unmatched functionality. It is the most versatile and durable tile style in our collection. It's never been easier to transform your showroom, garage, trade show booth or event floor with a premium, commercial grade modular flooring solution.

Conventions

Racing Red, Jet Black, Slate Gray, Pearl Gray, Royal Blue, Turf Green, Mocha Java, Island Blue, Teal, Arctic White, Pearl Silver, Tropical Orange, Citrus Yellow, Chocolate Brown, Techno Green, Terra Cotta, Carnival Pink, Cosmic Purple

Racing Red, Jet Black, Slate Gray, Pearl Gray, Royal Blue, Turf Green, Mocha Java, Island Blue, Teal, Arctic White, Pearl Silver, Tropical

Orange, Citrus Yellow, Chocolate Brown, Techno Green, Terra Cotta, Carnival Pink, Cosmic Purple