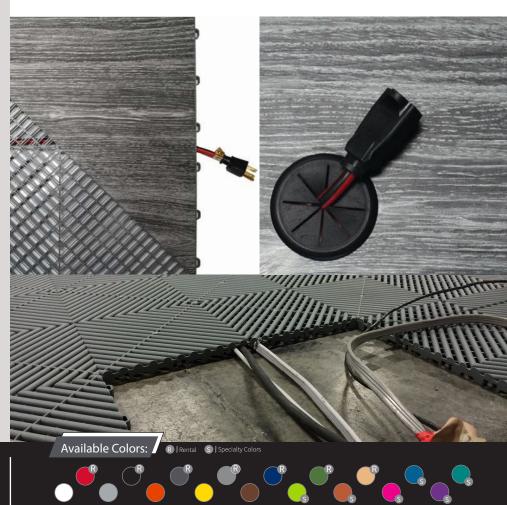

## **Cabletrax PRO** Modular Flooring Tile

Cabletrax® Pro is a revolutionary tile that combines a striking, eye-catching design with unmatched functionality. It is designed for cable management allowing for easy routing of electrical and data cables. Cabletrax® Pro tiles eliminate tripping hazards by discreetly hiding your cables in the 1.5″ x .25″ cable management channels under the tile.

Racing Red, Jet Black, Slate Gray, Pearl Gray, Royal Blue, Turf Green, Mocha Java, Island Blue, Teal, Arctic White, Pearl Silver, Tropical

Orange, Citrus Yellow, Chocolate Brown, Techno Green, Terra Cotta, Carnival Pink, Cosmic Purple