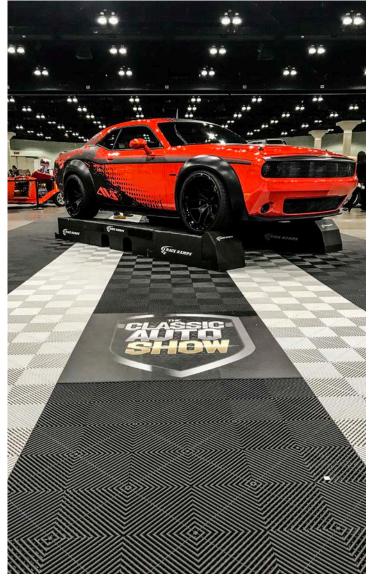

## TRADE SHOWS

From a booth size of a few square feet to one that is thousands of square feet, RG Event Surfaces has a logical choice for trade show and expo flooring. Our surfaces are portable, comfortable, customizable, and easy to install. RG Event Surfaces has a sustainable solution compared to traditional rollout carpets that may not be reusable.

#### Recommended Uses:

Trade Shows

Automotive

Other

Ribtrax® Pro is a revolutionary tile that combines a striking, eye-catching design with unmatched functionality. It is the most versatile and durable tile style in our collection. It's never been easier to transform your showroom, garage, trade show booth or event floor with a premium, commercial grade modular flooring solution.