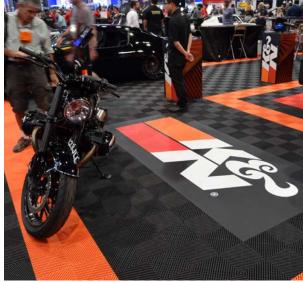

The brilliant and assorted styles and color choices available allow you to choose a floor scheme that complement's your booth's theme.

Greet visitors to your booth with custom Graphictrax logo tiles - printed with your company's logo or brand images in either a single tile or multi-tile format.

## TRADE SHOWS

From a booth size of a few square feet to one that is thousands of square feet, RG Event Surfaces has a logical choice for trade show and expo flooring. Our surfaces are portable, comfortable, customizable, and easy to install. RG Event Surfaces has a sustainable solution compared to traditional rollout carpets that may not be reusable.