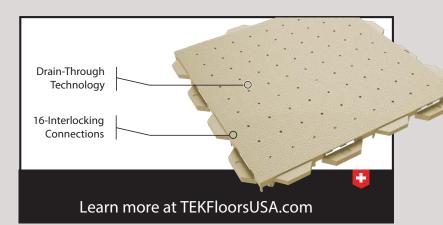

Open profile, ribbed design with 1/4"

built in, self-draining

channeling system

including Skydrol and Alkalis.

Open profile, ribbed design with 1/4"

built in, self-draining channeling

Temperature Tolerances:

-22 °F to + 248 °F.

100% sustainable.

system

Chemical Resistant

ing them highly fade resistant.

Silent Step No click-clack or excessive noise.

**Temperature Tolerances:** Cold/ Heat Resistant -22 °F to + 248 °F. Textured surface. Built-in Vertical

Construction and Horizontal Drainage. Support ribs creating a stable foundation.