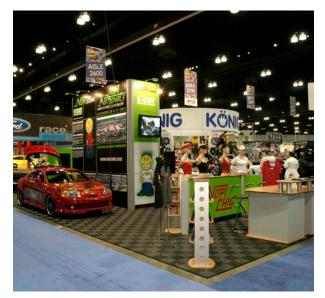

## TRADE SHOWS

From a booth size of a few square feet to one that is thousands of square feet, RG Event Surfaces has a logical choice for trade show and expo flooring. Our surfaces are portable, comfortable, customizable, and easy to install. RG Event Surfaces has a sustainable solution compared to traditional rollout carpets that may not be reusable.

The brilliant and assorted styles and color choices available allow you to choose a floor scheme that complement's your booth's theme.

Greet visitors to your booth with custom Graphictrax logo tiles - printed with your company's logo or brand images in either a single tile or multi-tile format.