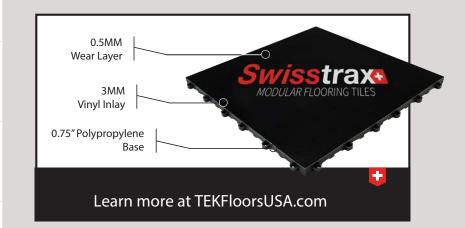

## Vinyltrax PRO Modular Flooring Tile

Vinyltrax® Pro offers realistic hardwood grains and patterns with legendary Swisstrax performance. It's never been easier to transform your showroom, trade show booth or event floor

3/4" height profile features a Superior Strength compressive strength of >250psi.

Ability to easily replace any vinyl Replaceable inlay regardless of location.

Average installation is 500 sq.ft. per Do It Yourself person per hour.

Solid profile, 3mm custom vinyl design inlaid to a 3/4" polypropylene Construction tray. 1/4" built in, self-draining channeling system.

Recyclable Sustainable.

#### Recommended Uses:

**Trade Shows** 

Conventions

Automotive

with a premium, commercial grade vinyl flooring solution.

Available Colors: R | Rental