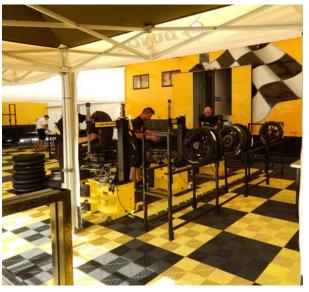

#### Recommended Uses:

Trade Shows

Automotive

Other

Ribtrax® Pro is a revolutionary tile that combines a striking, eye-catching design with unmatched functionality. It is the most versatile and durable tile style in our collection. It's never been easier to transform your showroom, garage, trade show booth or event floor with a premium, commercial grade modular flooring solution.

## **OUTDOOR EVENTS**

No matter the type of outdoor event, TEK Floors USA has a solution to withstand the elements. Our weatherproof and slip-resistant surfaces allow access for moisture and debris to flow through and channel beneath the surface. Whether it's an automotive event, agricultural machinery trade show or anything in between, TEK Floors USA is the perfect solution for your outdoor flooring event needs.