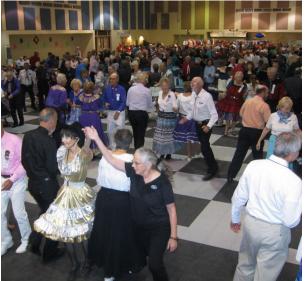

# SPECIAL EVENTS & DANCE FLOORS

Whether your event will be taking place in a temporary structure, or you are in a grand ballroom TEK Floors USA has a flooring system tailored for your need. Our modular interlocking tils provide an easy install and dismantle allowing extra time for the rest of your event todo's. With a range of tile style and color options you are able to create designated areas, customized graphics, and incorporate company branding.