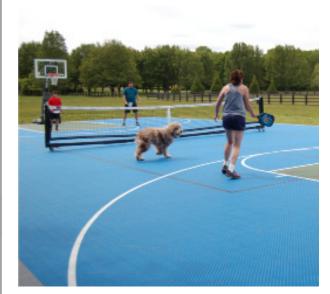

## ATHLETIC FLOORING

Our TEK Floors USA Event Surface Tiles are strong, durable tiles able to withstand heavy loads and high demand from any event activity. Our popular Versacourt tiles are perfectly suited for sporting events in venues that do not have ready-built facilities. The interlocking feature provides athletes with a flat, safe, and comfortable playing surface that is suitable for roller hockey, basketball, and many other sports. They have even found favor with users who need a playing surface for their tetherball and cornhole events.

## **OUTDOOR EVENTS**

No matter the type of outdoor event, TEK Floors USA has a solution to withstand the elements. Our weatherproof and slip-resistant surfaces allow access for moisture and debris to flow through and channel beneath the surface. Whether it's an automotive event, agricultural machinery trade show or anything in between, TEK Floors USA is the perfect solution for your outdoor flooring event needs.