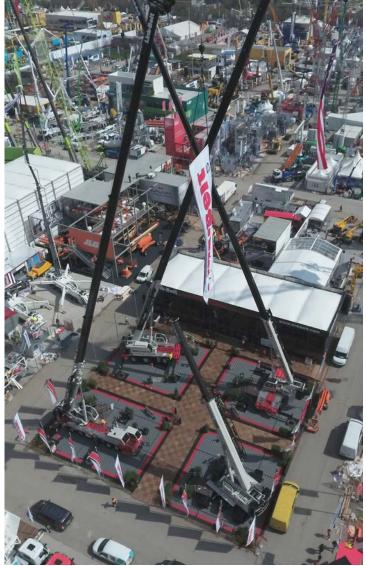

## **OUTDOOR EVENTS**

No matter the type of outdoor event, TEK Floors USA has a solution to withstand the elements. Our weatherproof and slip-resistant surfaces allow access for moisture and debris to flow through and channel beneath the surface. Whether it's an automotive event, agricultural machinery trade show or anything in between, TEK Floors USA is the perfect solution for your outdoor flooring event needs.