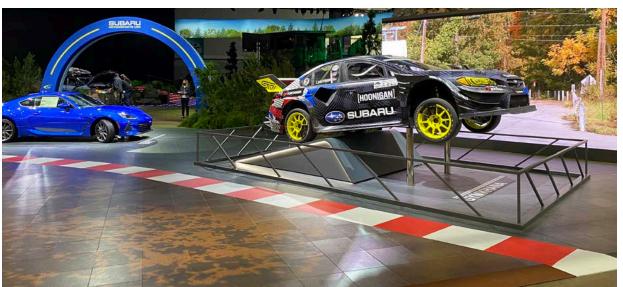

## TRADE SHOWS

From a booth size of a few square feet to one that is thousands of square feet, RG Event Surfaces has a logical choice for trade show and expo flooring. Our surfaces are portable, comfortable, customizable, and easy to install. RG Event Surfaces has a sustainable solution compared to traditional rollout carpets that may not be reusable.

#### Recommended Uses:

Trade Shows

Automotive

Other

Ribtrax® Pro is a revolutionary tile that combines a striking, eye-catching design with unmatched functionality. It is the most versatile and durable tile style in our collection. It's never been easier to transform your showroom, garage, trade show booth or event floor with a premium, commercial grade modular flooring solution.