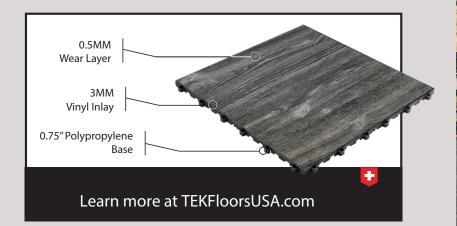

3/4" height profile features a Superior Strength compressive strength of >250psi.

Ability to easily replace any vinyl Replaceable inlay regardless of location.

Average installation is 500 sq.ft. per Do It Yourself person per hour.

Solid profile, 3mm custom vinyl design inlaid to a 3/4" polypropylene Construction tray. 1/4" built in, self-draining channeling system.

Recyclable Sustainable.