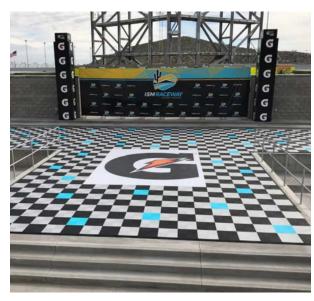

## **Ribtrax PRO** Modular Flooring Tile

Perfect for outdoor events!

Safe! Slip-resistant when wet. Keep your booth area and feet dry when it rains.

Comfortable to walk on!

Gentle vertical flex provides forgiveness on lower backs, knees, and joints.

**Customizable options!** 

Customize the floor with your logos.

#### Recommended Uses:

Trade Shows

Automotive

Other

Ribtrax® Pro is a revolutionary tile that combines a striking, eye-catching design with unmatched functionality. It is the most versatile and durable tile style in our collection. It's never been easier to transform your showroom, garage, trade show booth or event floor with a premium, commercial grade modular flooring solution.

The brilliant and assorted styles and color choices available allow you to choose a floor scheme that complement's your booth's theme.

Greet visitors to your booth with custom Graphictrax logo tiles - printed with your company's logo or brand images in either a single tile or multi-tile format.