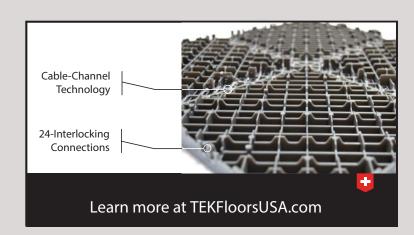

## **Cabletrax PRO** Modular Flooring Tile

Cabletrax® Pro is a revolutionary tile that combines a striking, eye-catching design with unmatched functionality. It is designed for cable management allowing for easy routing of electrical and data cables. Cabletrax® Pro tiles eliminate tripping hazards by discreetly hiding your cables in the 1.5″ x .25″ cable management channels under the tile.