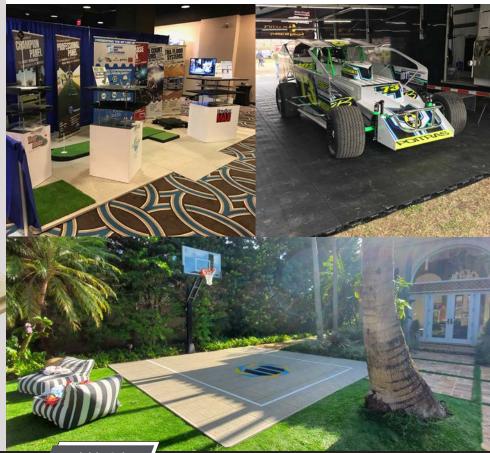

## ATHLETIC FLOORING

Our TEK Floors USA Event Surface Tiles are strong, durable tiles able to withstand heavy loads and high demand from any event activity. Our popular Versacourt tiles are perfectly suited for sporting events in venues that do not have ready-built facilities. The interlocking feature provides athletes with a flat, safe, and comfortable playing surface that is suitable for roller hockey, basketball, and many other sports. They have even found favor with users who need a playing surface for their tetherball and cornhole events.

## TRADE SHOWS

From a booth size of a few square feet to one that is thousands of square feet, RG Event Surfaces has a logical choice for trade show and expo flooring. Our surfaces are portable, comfortable, customizable, and easy to install. RG Event Surfaces has a sustainable solution compared to traditional rollout carpets that may not be reusable.

## **OUTDOOR EVENTS**

No matter the type of outdoor event, TEK Floors USA has a solution to withstand the elements. Our weatherproof and slip-resistant surfaces allow access for moisture and debris to flow through and channel beneath the surface. Whether it's an automotive event, agricultural machinery trade show or anything in between, TEK Floors USA is the perfect solution for your outdoor flooring event needs.