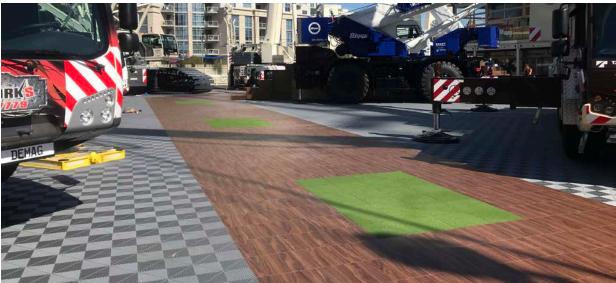

## Vinyltrax PRO Modular Flooring Tile

Vinyltrax® Pro offers realistic hardwood grains and patterns with legendary Swisstrax performance. It's never been easier to transform your showroom, trade show booth or event floor

#### Recommended Uses:

**Trade Shows** 

Conventions

Automotive

with a premium, commercial grade vinyl flooring solution.

Available Colors: R | Rental

## **OUTDOOR EVENTS**

No matter the type of outdoor event, TEK Floors USA has a solution to withstand the elements. Our weatherproof and slip-resistant surfaces allow access for moisture and debris to flow through and channel beneath the surface. Whether it's an automotive event, agricultural machinery trade show or anything in between, TEK Floors USA is the perfect solution for your outdoor flooring event needs.