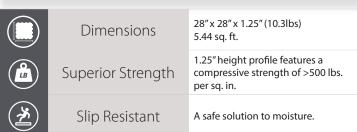

#### 12" x 12" x .5" (1.3lbs) Dimensions 1 sq. ft. (B) 1/2" height profile features a Superior Strength compressive strength of >2500psi. Slip Resistant A safe solution to moisture. UV Stabilizer mixed into the material as well as the color Rain or Shine pigments, making them highly fade resistant. Quick install in hours not days pro-Do It Yourself vides a low maintenance, hassle free cleaning. Silent Step No click-clack or excessive noise. Resistant to oil, gas, acid or Chemical Resistant solvents including Skydrol and Temperature Tolerances: Cold/ Heat Resistant -22 °F to + 248 °F.