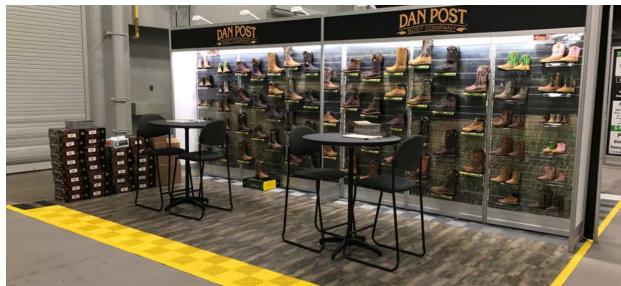

## TRADE SHOWS

From a booth size of a few square feet to one that is thousands of square feet, RG Event Surfaces has a logical choice for trade show and expo flooring. Our surfaces are portable, comfortable, customizable, and easy to install. RG Event Surfaces has a sustainable solution compared to traditional rollout carpets that may not be reusable.

The brilliant and assorted styles and color choices available allow you to choose a floor scheme that complement's your booth's theme.

Greet visitors to your booth with custom Graphictrax logo tiles - printed with your company's logo or brand images in either a single tile or multi-tile format.