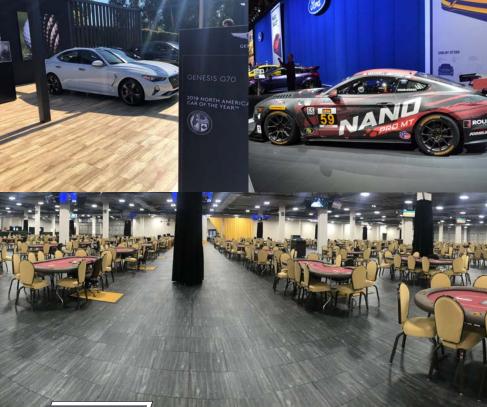

## TRADE SHOWS

From a booth size of a few square feet to one that is thousands of square feet, RG Event Surfaces has a logical choice for trade show and expo flooring. Our surfaces are portable, comfortable, customizable, and easy to install. RG Event Surfaces has a sustainable solution compared to traditional rollout carpets that may not be reusable.

The brilliant and assorted styles and color choices available allow you to choose a floor scheme that complement's your booth's theme.

Greet visitors to your booth with custom Graphictrax logo tiles - printed with your company's logo or brand images in either a single tile or multi-tile format.