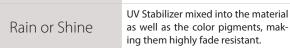

#### 12" x 12" x .5" (1.3lbs) Dimensions 1 sq. ft. (B) 1/2" height profile features a Superior Strength compressive strength of >2500psi. Slip Resistant A safe solution to moisture. UV Stabilizer mixed into the material as well as the color Rain or Shine pigments, making them highly fade resistant. Quick install in hours not days pro-Do It Yourself vides a low maintenance, hassle free cleaning. Silent Step No click-clack or excessive noise. Resistant to oil, gas, acid or Chemical Resistant solvents including Skydrol and Temperature Tolerances: Cold/ Heat Resistant -22 °F to + 248 °F.