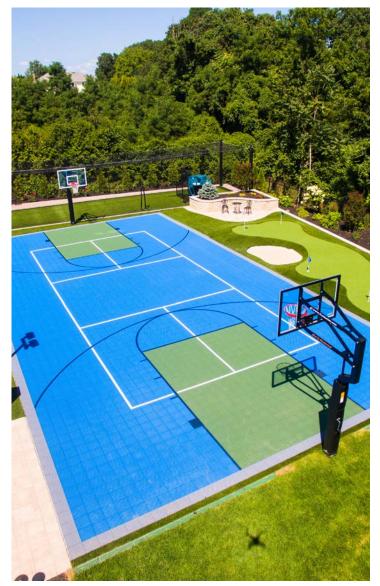

### **Court** Base Panel

A stable foundation combined with a high-performance play surface, combine to create an all-in-one, easy-to-install court solution. An excellent choice for grass and soil applications.

## ATHLETIC FLOORING

Our TEK Floors USA Event Surface Tiles are strong, durable tiles able to withstand heavy loads and high demand from any event activity. Our popular Versacourt tiles are perfectly suited for sporting events in venues that do not have ready-built facilities. The interlocking feature provides athletes with a flat, safe, and comfortable playing surface that is suitable for roller hockey, basketball, and many other sports. They have even found favor with users who need a playing surface for their tetherball and cornhole events.