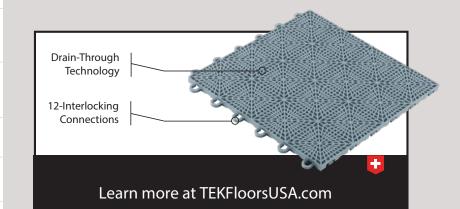

Open profile, ribbed design with 1/4"

built in, self-draining

channeling system

including Skydrol and Alkalis.

Open profile, ribbed design with 1/4"

built in, self-draining channeling

Temperature Tolerances:

-22 °F to + 248 °F.

100% sustainable.

system

Chemical Resistant