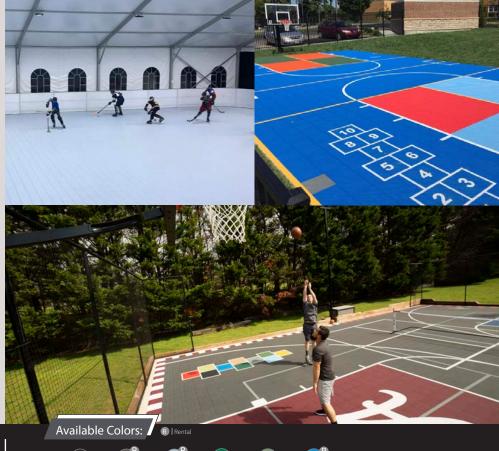

#### Recommended Uses: ,

Basketball

Hockey

In-line Hockey

### **Boost** Modular Skate Tile

Boost tiles are designed to provide a durable, safe and functional game court for backyard and driveway court and skate applications. They are made from a specially blended, high-impact, copolymer polypropylene that lasts for years.

## ATHLETIC FLOORING

Our TEK Floors USA Event Surface Tiles are strong, durable tiles able to withstand heavy loads and high demand from any event activity. Our popular Versacourt tiles are perfectly suited for sporting events in venues that do not have ready-built facilities. The interlocking feature provides athletes with a flat, safe, and comfortable playing surface that is suitable for roller hockey, basketball, and many other sports. They have even found favor with users who need a playing surface for their tetherball and cornhole events.