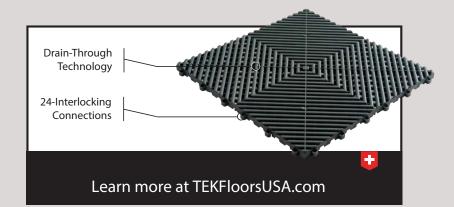

Open profile, ribbed design with 1/4"

built in, self-draining

channeling system

including Skydrol and Alkalis.

Open profile, ribbed design with 1/4"

built in, self-draining channeling

Temperature Tolerances:

-22 °F to + 248 °F.

100% sustainable.

system

Chemical Resistant

Solid profile, 3mm custom vinyl design inlaid to a 3/4" polypropylene Construction tray. 1/4" built in, self-draining channeling system.

Recyclable Sustainable.