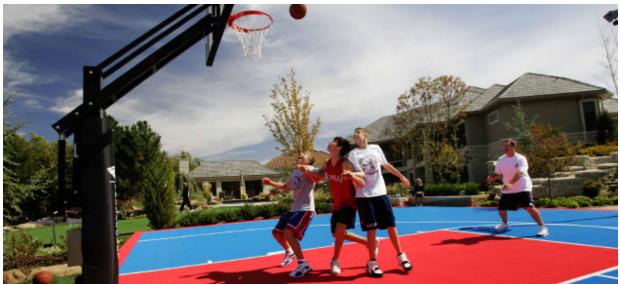

#### Recommended Uses: ,

Basketball

Hockey

In-line Hockey

### **Boost** Modular Skate Tile

Boost tiles are designed to provide a durable, safe and functional game court for backyard and driveway court and skate applications. They are made from a specially blended, high-impact, copolymer polypropylene that lasts for years.