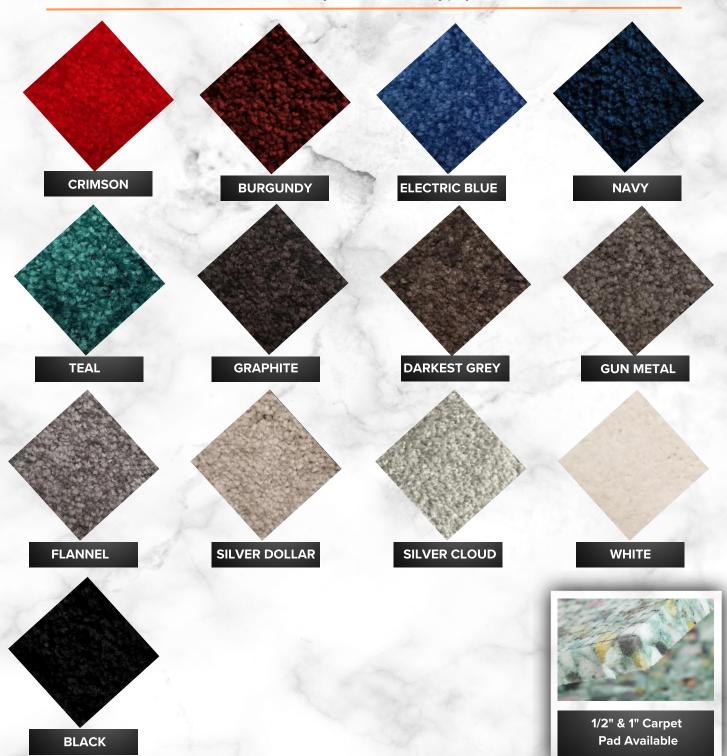

## T-50 OZ. PET Carpet

50 oz. P.E.T (Polyethylene Terephthalate) trade show carpet comes in 12 brilliant colors in stock and ready to be shipped to your show site. Our 50 oz. carpet has the thickest pile and has 100% continuous filament yarn which won't nap or shed. This option is perfect for trade shows and exhibit booths that are looking for a high-level carpet that will withstand heavier traffic!